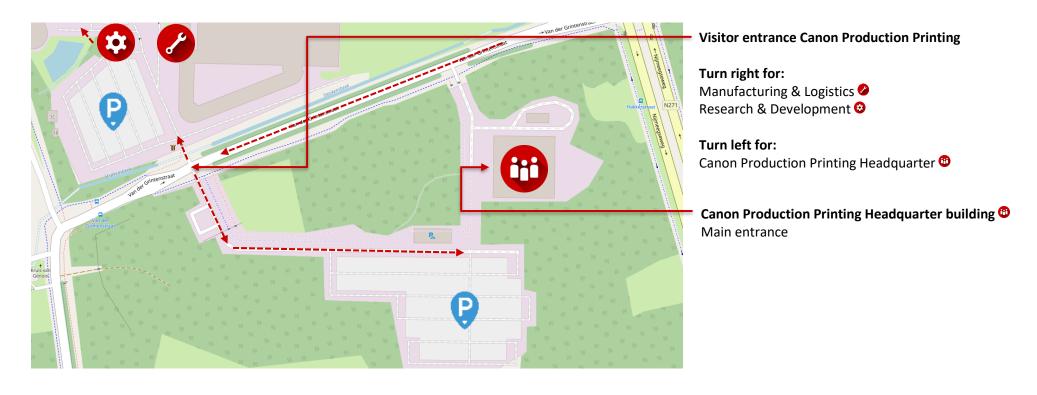

### **Visitor entrance Canon Production Printing** Manufacturing & Logistics 2 Research & Development @

From Highway A67, turn right at the traffic light, then take the first gate (nr. 2/3) right. You can park on the left. The entrance to M&L is on the right, via the porter's lodge. The entrance to R&D is after the barrier on the left.

## Canon Production Printing Headquarter @

From highway A67, turn right at the traffic light, then take the second gate left. Approach the barrier slowly. The barrier will open automatically during business hours.